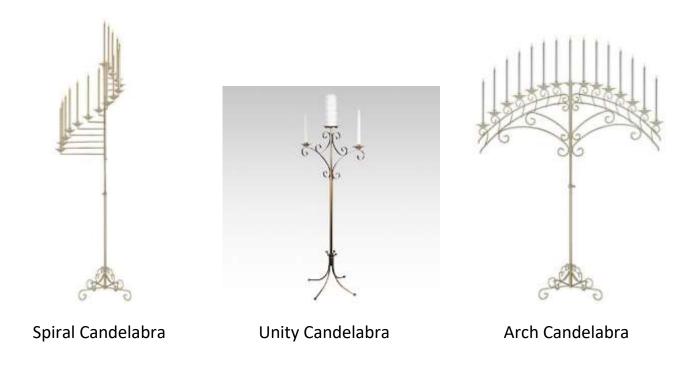

## **Candelabras**

We focus on distinguished products that bring elegance to any event. From our beautiful candelabras to our high quality candles, there is a special touch that we can bring. Our candelabras come in brass, nickel, and white colors. Our mechanical candles are great for any candelabra application where a safe, no drip, and no wilt is desired; but only a real flame is needed. The mechanical candles have a spring that gently pushes upwards on the small wax candle refill inside so you always have the perfect flame, but none of the hassles. The candles will burn for up to  $3\frac{1}{3}$  hours.